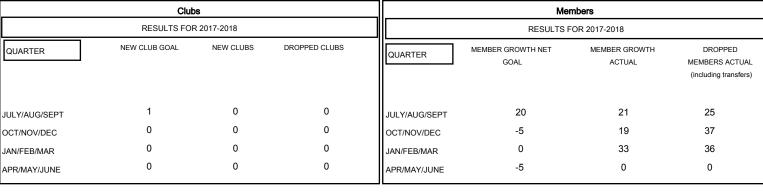

## MONTHLY MEMBERSHIP PROGRESS REPORT

District 10

Results as of: 03/31/2018

**GMT CA** 