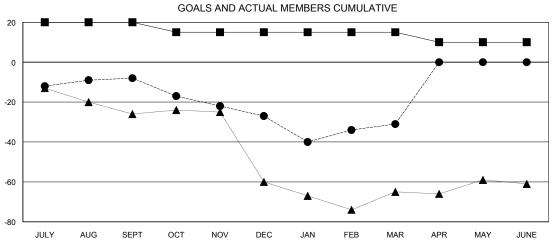

## GOALS AND ACTUAL NEW CLUBS CUMULATIVE

| -■- MEMBER GROWTH NET GOAL        |
|-----------------------------------|
| - ● - MEMBER GROWTH ACTUAL        |
| - ▲ - LAST YEAR MEMBERSHIP ACTUAL |
|                                   |
|                                   |
|                                   |
|                                   |